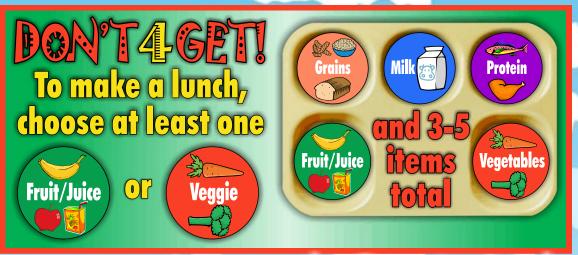

#### Breakfast

Alternate Entrees: assort cold cereals, cereal bars & yogurt Daily juice choices: orange, apple & grape
At breakfast...students MUST choose a fruit and two other menu items to qualify as a meal. Additional items chosen above the 4 item limit will be charged ala carte.

#### Lunch

At lunch...students MUST choose a fruit or vegetable and two other menu items to qualify as a meal. Additional items chosen above the 5 item limit will be charged ala carte. Daily milk choices: 1% white and