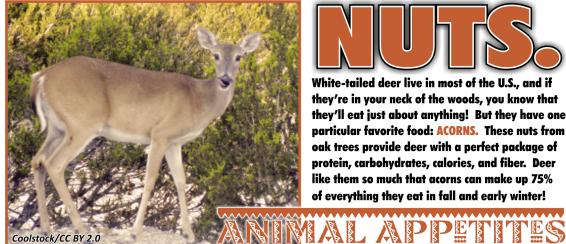

White-tailed deer live in most of the U.S., and if they're in your neck of the woods, you know that they'll eat just about anything! But they have one particular favorite food: ACORNS. These nuts from oak trees provide deer with a perfect package of protein, carbohydrates, calories, and fiber. Deer like them so much that acorns can make up 75% of everything they eat in fall and early winter!

#### Thursday, November 2

Coolstock/CC BY 2.0