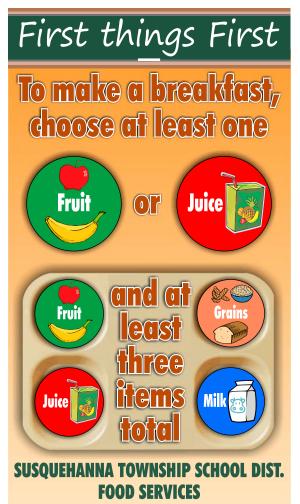

# First<sub>things</sub>First

Choose at least ONE serving of FRUIT and at least THREE items TOTAL so your meal counts as a Complete Breakfast!

EREARFAST@SCHOOL
For first-class learning!

Monday, May 21

**Blueberry** 