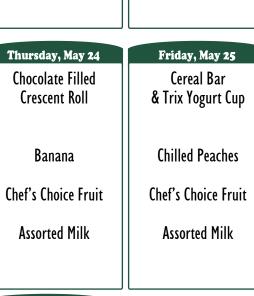

### Thursday, May 10

Grape Jelly Filled Crescent Roll

Banana

Chef's Choice Fruit

**Assorted Milk** 

# Friday, May 11

Cereal Bar & Trix Yogurt Cup

**Applesauce** 

Chef's Choice Fruit

**Assorted Milk** 