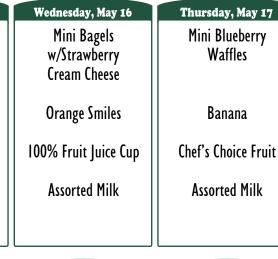

# Wednesday, May 2

Mini Bagels w/Cinnamon Cream Cheese

Sliced Pears

100% Fruit Juice Cup

**Assorted Milk** 

# Thursday, May 3

THOMAS HOLTZMAN ELEMENTARY SCHOOL

Apple Frudel

Banana

Chef's Choice Fruit

Assorted Milk